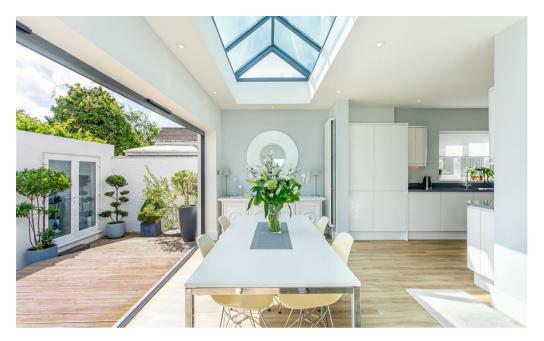

Refurbished and remodelled to exacting standards this wonderful home boasts in excess of 2200 square feet and the design, fixtures and fittings are the epitome of style and elegance.

Spanning 3 floors the property briefly comprises a large family reception room, an immaculately presented kitchen/diner/family area with bifold doors that lead out onto a part decked and well manicured and planted lawned garden. The first floor has 3 double bedroom and two bathrooms with the master having an ensuite. The top floor has an additional two bedrooms with a nice sized family bathroom. The property itself has an abundance of storage.