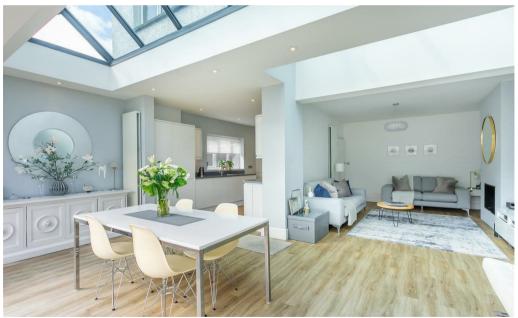

Refurbished and remodelled to exacting standards this wonderful home boasts in excess of 2200 square feet and the design, fixtures and fittings are the epitome of style and elegance.

Spanning 3 floors the property briefly comprises a large family reception room, an immaculately presented kitchen/diner/family area with bifold doors that lead out onto a part decked and well manicured and planted lawned garden. The first floor has 3 double bedroom and two bathrooms with the master having an ensuite. The top floor has an additional two bedrooms with a nice sized family bathroom. The property itself has an abundance of storage.