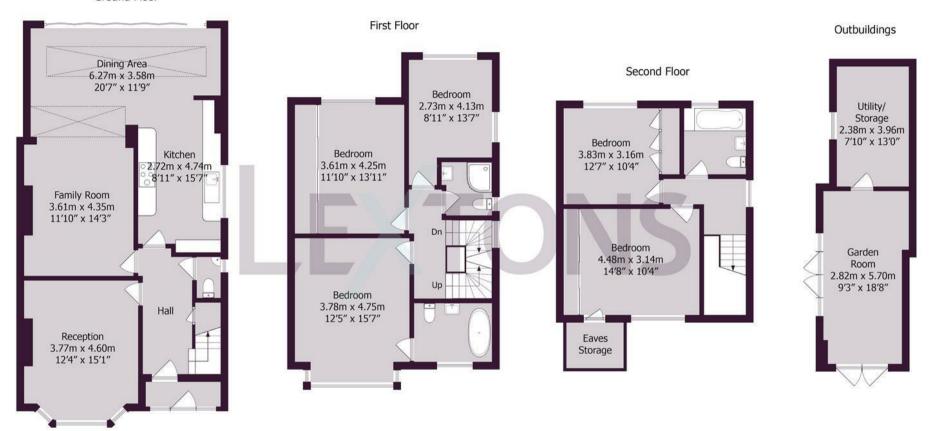

### Ground Floor

Approximate gross internal floor area 208 sq m/ 2239 sq ft

Whilst every care has been taken to ensure accuracy, dimensions are approximate and for illustrative purposes only.

Created by Property Photography UK for Lextons. All rights reserved.