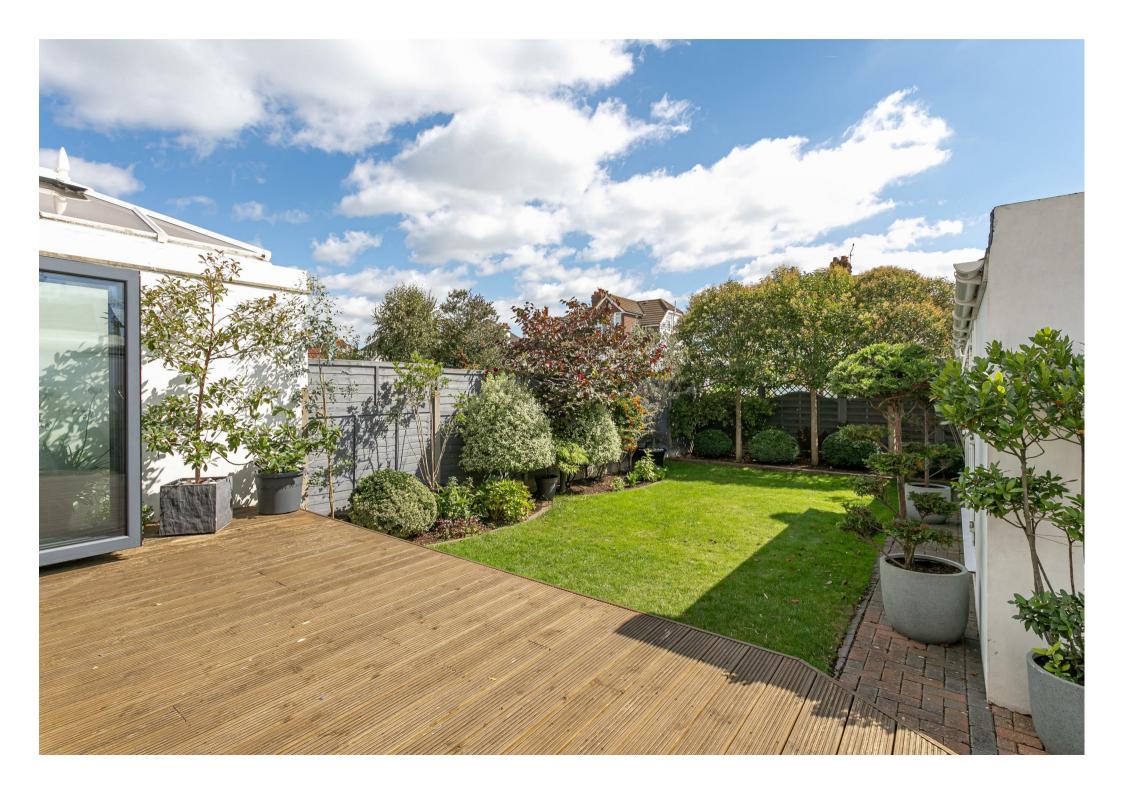

Refurbished and remodelled to exacting standards this wonderful home boasts in excess of 2200 square feet and the design, fixtures and fittings are the epitome of style and elegance.

Spanning 3 floors the property briefly comprises a large family reception room, an immaculately presented kitchen/diner/family area with bifold doors that lead out onto a part decked and well manicured and planted lawned garden. The first floor has 3 double bedroom and two bathrooms with the master having an ensuite. The top floor has an additional two bedrooms with a nice sized family bathroom. The property itself has an abundance of storage.