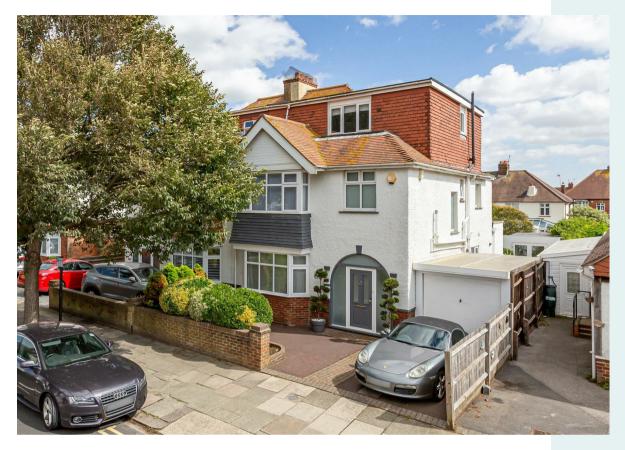

### / About the property

An immaculately presented five double bedroom home with off road parking and large garden home office with utility room situated in the ever-popular and favoured Lagoon district of Hove being moments from the seafront with easy access to well regarded schools, comprehensive shopping facilities as well as local amenities.

Refurbished and remodelled to exacting standards this wonderful home boasts in excess of 2200 square feet and the design, fixtures and fittings are the epitome of style and elegance.

Spanning 3 floors the property briefly comprises a large family reception room, an immaculately presented kitchen/diner/family area with bifold doors that lead out onto a part decked and well manicured and planted lawned garden. The first floor has 3 double bedroom and two bathrooms with the master having an ensuite. The top floor has an additional two bedrooms with a nice sized family bathroom. The property itself has an abundance of storage.